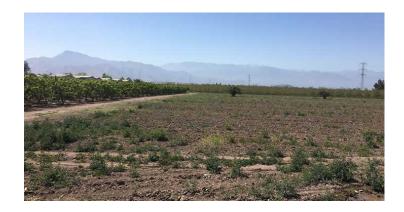

# LOT BUIN-VILLASECA

Buin, Chile

CODE: TIR1041

Type: Residencial

Surface (m<sup>2</sup>): 102.001,14 m<sup>2</sup> (~ 10,2 hás)

Location: Buin

Price (UF): UF183.600 Price (UF/m²): 1,8 State: Available



#### **DESCRIPTION**

Tierralnfinita is proud to be the exclusive agent of this unique opportunity to acquire a 10.2-hectare residential area located less than 1 kilometer west of Ruta 5 Sur in the Buin commune, Metropolitan Region.

The land allows the development of residential projects, equipment, production / storage of a harmless nature and infrastructure and transportation.

The lot is located in an already consolidated sector of Buin, on its south side, close to residential condominiums. The surrounding neighborhood has a first class level of equipment and services, including pharmacies, shopping centers, supermarkets, schools, churches, restaurants and various services.

According to its Certificate of Prior Information (CIP), the lot is located in a mixed residential zone / urba